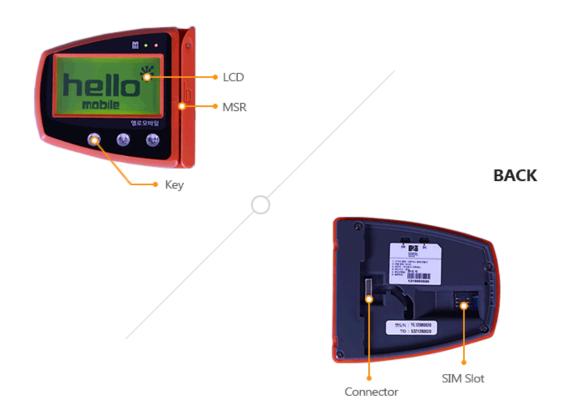

rs with a convenient and effective way to incorporate credit cards into their solutions.
- Customization or OEM/ODM is available
- Simple Design & small size
- Built in 3G module (CDMA, GSM/GPRS and LTE available as an optional)
- Easy to use in night (LCD and Key pad has Back Light)
- Sign Pad available.
- Simple and easy User interface.

# ONECLICK SDK (Software Development Kit)

**ONECLICK SDK** is a complete package containing all the vital components required for EFT-POS application development using C/C++ program.

It provides developers with a convenient and effective way to incorporate credit cards into their solutions; It includes application examples source codes, program library manual, how to set up development environment, and so on.

# **Function Description**

## **FRONT**



# Copyright

©2013 EES Corp Co,. Ltd. All rights reserved. No part of this document may be reproduced, transmitted, transcribed, stored in a retrieval system, or translated into any language in any form or by any means without written permission of EES Corp Co,. Ltd.



2F, Sincere building, 332-34, Gochun-Dong ,Uiwang-City, Gyounggi-Do, South Korea

TEL:+82-31-448-0801/FAX:+82-31-448-0802

E-mail: sales@eescorp.co.kr Web: http://www.eescorp.co.kr/